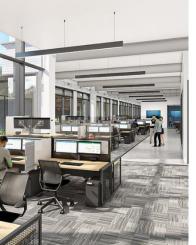

#### **Sublease Features**

- Fully furnished office and lab space within the 3-story, new construction Revolution Labs building
- Space has never been occupied
- Covered parking garage
- Building amenities include an on-site food and beverage café, bike storage, and a fitness center with locker rooms and showers
- Shuttle service to Alewife
- Located South of Route 2 with convenient access to Interstate 95 and less than 15 minutes from Cambridge

## Office Breakdown

- 24 workstations (6x6), with growth for 30 additional
- 10 offices
- 4 conference rooms
- 3 phone rooms
- Kitchenette
- Reception space
- Wellness room
- Fully furnished with Audio Visual systems