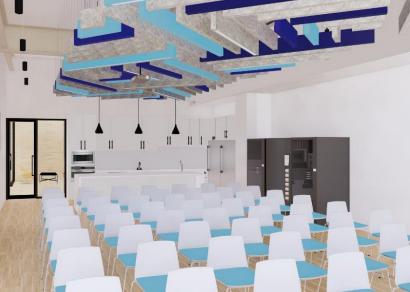

## Office Breakdown

- 24 workstations (6x6), with growth for 30 additional
- 10 offices
- 4 conference rooms
- 3 phone rooms
- Kitchenette
- Reception space
- Wellness room
- Fully furnished with Audio Visual systems