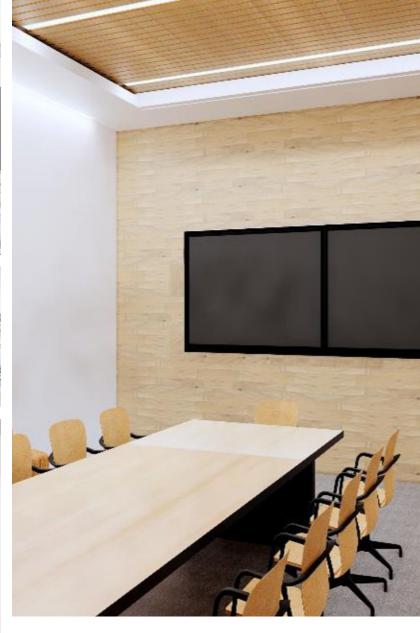

## Office Breakdown

- 24 workstations (6x6), with growth for 30 additional
- 10 offices
- 4 conference rooms
- 3 phone rooms
- Kitchenette
- Reception space
- Wellness room
- Fully furnished with Audio Visual systems