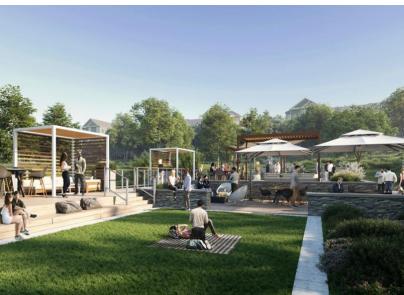

#### **Sublease Features**

- Fully furnished office and lab space within the 3-story, new construction Revolution Labs building
- Space has never been occupied
- Covered parking garage
- Building amenities include an on-site food and beverage café, bike storage, and a fitness center with locker rooms and showers
- Shuttle service to Alewife
- Located South of Route 2 with convenient access to Interstate 95 and less than 15 minutes from Cambridge