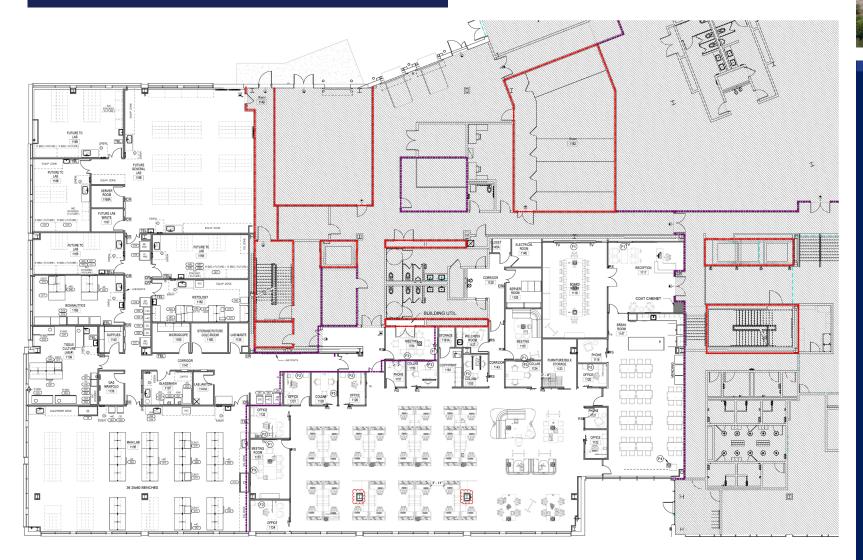

## Office Breakdown

- 24 workstations (6x6), with growth for 30 additional
- 10 offices
- 4 conference rooms
- 3 phone rooms
- Kitchenette
- Reception space
- Wellness room
- Fully furnished with Audio Visual systems

## Lab Breakdown

- 50% lab | 50% office
- 2 recirculating fume hoods
- 1 TC room, with room for growth of 4 additional TC labs and a general lab
- Equipment room/glass wash
- 50 lab benches, with room for growth

#### **Lab Services**

- Compressed air (option for future hookups)
- Vacuum (option for future hookups)
- Dedicated emergency generator
- Shared pH system
- Direct access to freight elevator
- CO<sub>2</sub> in TC room only
- Penthouse has 453 SF of space for dedicated tenant equipment