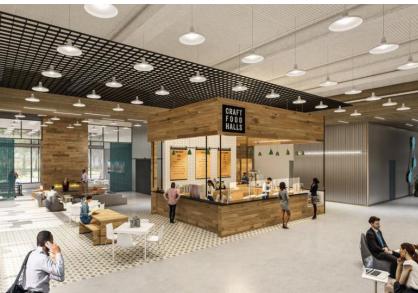

#### **Sublease Features**

- Fully furnished office and lab space within the 3-story, new construction Revolution Labs building
- Space has never been occupied
- Covered parking garage
- Building amenities include an on-site food and beverage café, bike storage, and a fitness center with locker rooms and showers
- Shuttle service to Alewife
- Located South of Route 2 with convenient access to Interstate 95 and less than 15 minutes from Cambridge