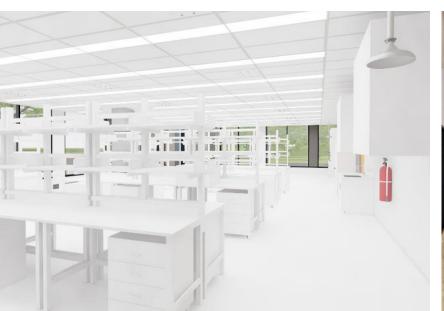

## Lab Breakdown

- 50% lab | 50% office
- 2 recirculating fume hoods
- 1 TC room, with room for growth of 4 additional TC labs and a general lab
- Equipment room/glass wash
- 50 lab benches, with room for growth

#### **Lab Services**

- Compressed air (option for future hookups)
- Vacuum (option for future hookups)
- Dedicated emergency generator
- Shared pH system
- Direct access to freight elevator
- CO<sub>2</sub> in TC room only
- Penthouse has 453 SF of space for dedicated tenant equipment