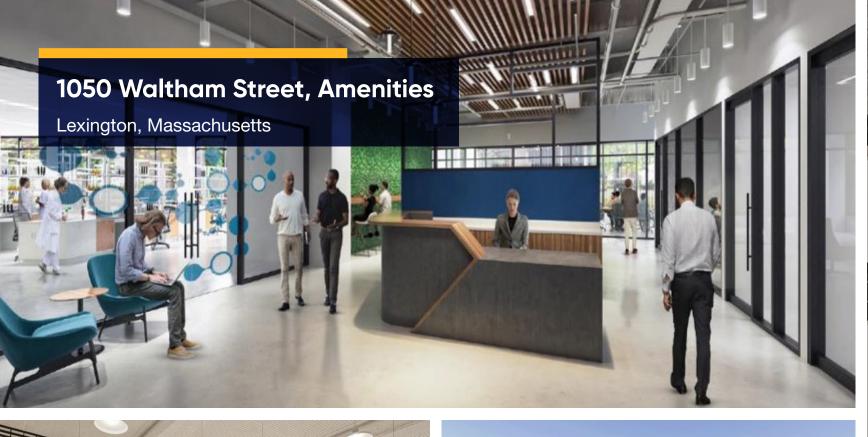

#### **Sublease Features**

- Fully furnished office and lab space within the 3-story, new construction Revolution Labs building
- Space has never been occupied
- Covered parking garage
- Building amenities include an on-site food and beverage café, bike storage, and a fitness center with locker rooms and showers
- Shuttle service to Alewife
- Located South of Route 2 with convenient access to Interstate 95 and less than 15 minutes from Cambridge

# 1050 Waltham Street, Floor 1

Lexington, Massachusetts