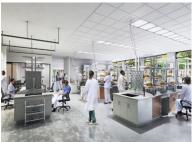

#### **Sublease Features**

- Fully furnished office and lab space within the 3-story, new construction Revolution Labs building
- Space has never been occupied
- Covered parking garage
- Building amenities include an on-site food and beverage café, bike storage, and a fitness center with locker rooms and showers
- Shuttle service to Alewife
- Located South of Route 2 with convenient access to Interstate 95 and less than 15 minutes from Cambridge

## Lab Breakdown

- 50% lab | 50% office
- 2 recirculating fume hoods
- 1 TC room, with room for growth of 4 additional TC labs and a general lab
- Equipment room/glass wash
- 50 lab benches, with room for growth