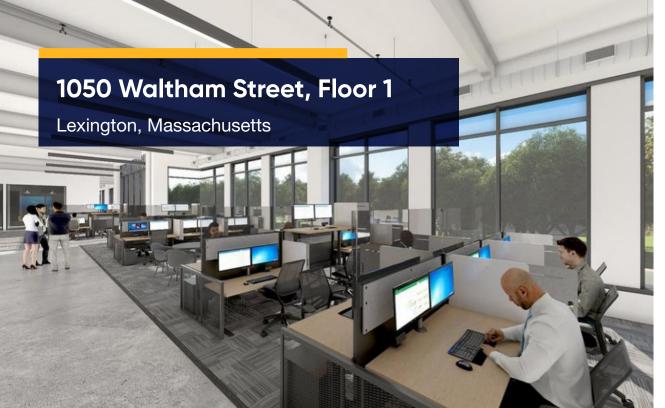

# 1050 Waltham Street, Floor 1

Lexington, Massachusetts

#### **Sublease Features**

- Fully furnished office and lab space within the 3-story, new construction Revolution Labs building
- Space has never been occupied
- Covered parking garage
- Building amenities include an on-site food and beverage café, bike storage, and a fitness center with locker rooms and showers
- Shuttle service to Alewife
- Located South of Route 2 with convenient access to Interstate 95 and less than 15 minutes from Cambridge