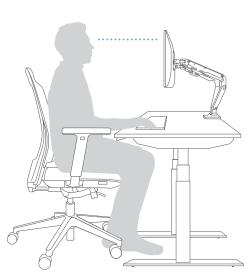

#### **Proper Sitting**

Arms are parallel to the floor, feet flat to the floor, screen is at eye level and back is fully supported.