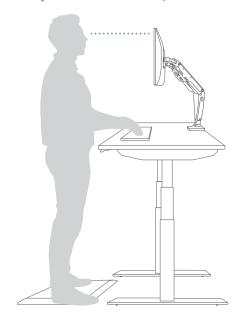

#### Standing

Feet flat on the floor and utilize an AIS anti-fatigue mat, when possible.

Position AIS monitor arm 0-20" below eye level and monitor between arms.