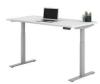

#### Office Includes:

- Bolton<sup>™</sup> Express (Mid-Back)
- E Series Height Adjustable Table with True White Top and Metallic Silver Base Choose either 24x60" or 30x60"
- Optional Clamp-On Single Monitor Arm

#### Bolton Express (Mid-Back)

E Series Height Adjustable Table with True White Top and Metallic Silver Legs

Add a Clamp-On Monitor Arm to Your Order.

### Offer Includes:

- Height Adjustable Table 24" x 60" or Height Adjustable Table 30" x 60"
- Bolton Mid-Back Task Chair
- Single Monitor Arm
- Ships in 5 business days!