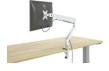

#### Office Includes:

- Bolton<sup>™</sup> Express (Mid-Back)
- E Series Height Adjustable Table with True White Top and Metallic Silver Base Choose either 24x60" or 30x60"
- Optional Clamp-On Single Monitor Arm

#### Standing

Feet flat on the floor and utilize an AIS anti-fatigue mat, when possible.

Position AIS monitor arm 0-20" below eye level and monitor between arms.

### Offer Includes:

- Height Adjustable Table 24" x 60" or Height Adjustable Table 30" x 60"
- Bolton Mid-Back Task Chair
- Single Monitor Arm
- Ships in 5 business days!