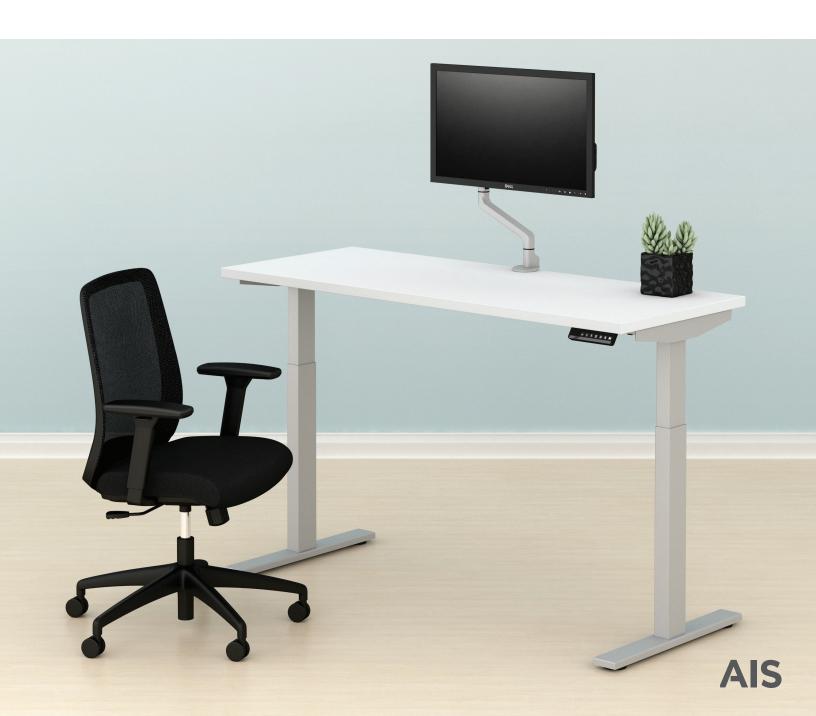

#### Office Includes:

- Bolton<sup>™</sup> Express (Mid-Back)
- E Series Height Adjustable Table with True White Top and Metallic Silver Base Choose either 24x60" or 30x60"
- Optional Clamp-On Single Monitor Arm

#### Bolton Express (Mid-Back)

E Series Height Adjustable Table with True White Top and Metallic Silver Legs

Add a Clamp-On Monitor Arm to Your Order.

### Offer Includes:

- Height Adjustable Table 24" x 60" or Height Adjustable Table 30" x 60"
- Bolton Mid-Back Task Chair
- Single Monitor Arm
- Ships in 5 business days!